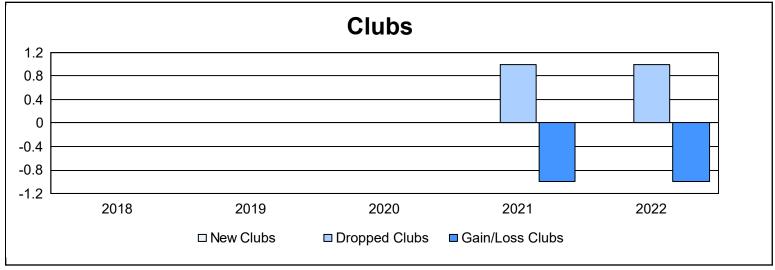

District 26 M2 As of June 2022 Cumulative

| Year      | New<br>Clubs | Dropped<br>Clubs | Gain/<br>Loss<br>Clubs | New<br>Members | Charter<br>Members | Reinstate<br>Members | Transfer<br>Members | Total<br>Member<br>Added | Total<br>Members<br>Dropped | Gain/<br>Loss<br>Members |
|-----------|--------------|------------------|------------------------|----------------|--------------------|----------------------|---------------------|--------------------------|-----------------------------|--------------------------|
| 2017-2018 | 0            | 0                | 0                      | 163            | 0                  | 5                    | 7                   | 175                      | 210                         | -35                      |
| 2018-2019 | 0            | 0                | 0                      | 94             | 0                  | 17                   | 1                   | 112                      | 171                         | -59                      |
| 2019-2020 | 0            | 0                | 0                      | 47             | 0                  | 7                    | 6                   | 60                       | 178                         | -118                     |
| 2020-2021 | 0            | 1                | -1                     | 91             | 0                  | 6                    | 2                   | 99                       | 118                         | -19                      |
| 2021-2022 | 0            | 1                | -1                     | 80             | 0                  | 5                    | 3                   | 88                       | 139                         | -51                      |
| Average   | 0            | 0                | 0                      | 95             | 0                  | 8                    | 4                   | 107                      | 163                         | -56                      |