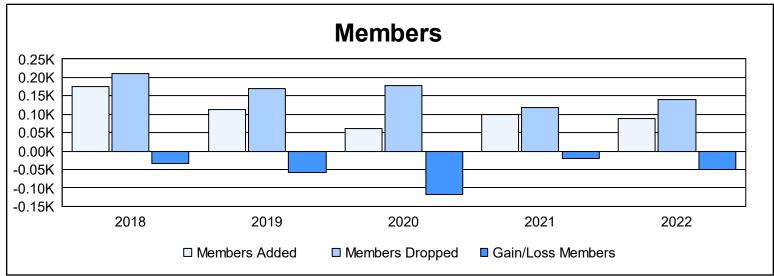

District 26 M2 As of June 2022 Cumulative

| Year      | New<br>Clubs | Dropped<br>Clubs | Gain/<br>Loss<br>Clubs | New<br>Members | Charter<br>Members | Reinstate<br>Members | Transfer<br>Members | Total<br>Member<br>Added | Total<br>Members<br>Dropped | Gain/<br>Loss<br>Members |
|-----------|--------------|------------------|------------------------|----------------|--------------------|----------------------|---------------------|--------------------------|-----------------------------|--------------------------|
| 2017-2018 | 0            | 0                | 0                      | 163            | 0                  | 5                    | 7                   | 175                      | 210                         | -35                      |
| 2018-2019 | 0            | 0                | 0                      | 94             | 0                  | 17                   | 1                   | 112                      | 171                         | -59                      |
| 2019-2020 | 0            | 0                | 0                      | 47             | 0                  | 7                    | 6                   | 60                       | 178                         | -118                     |
| 2020-2021 | 0            | 1                | -1                     | 91             | 0                  | 6                    | 2                   | 99                       | 118                         | -19                      |
| 2021-2022 | 0            | 1                | -1                     | 80             | 0                  | 5                    | 3                   | 88                       | 139                         | -51                      |
| Average   | 0            | 0                | 0                      | 95             | 0                  | 8                    | 4                   | 107                      | 163                         | -56                      |